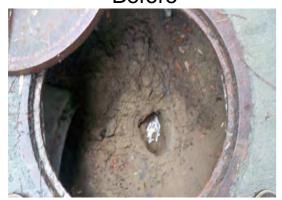

## **Narrative Description of Project:**

Cleaned out (13) catch basins. Jetted (3) crossline pipes, 226 L.F. of outfall pipe and 738 L.F. of roadside ditch.

| 2012-307A / Ladys Island Vacuum Truck | Labor | Labor      | Equipment | Material | Contractor | Indirect |                   |
|---------------------------------------|-------|------------|-----------|----------|------------|----------|-------------------|
|                                       | Hours | Cost       | Cost      | Cost     | Cost       | Labor    | <b>Total Cost</b> |
| AUDIT / Audit Project                 | 0.5   | \$10.24    | \$0.00    | \$0.00   | \$0.00     | \$0.00   | \$10.24           |
| CBCO / Catch basin - clean out        | 6.0   | \$135.02   | \$44.32   | \$34.57  | \$0.00     | \$0.00   | \$213.91          |
| CLPJT / Crossline Pipe - Jetted       | 40.0  | \$875.20   | \$443.20  | \$195.94 | \$0.00     | \$0.00   | \$1,514.34        |
| RSPJ / Roadside Pipe - Jetted         | 20.0  | \$437.60   | \$221.60  | \$126.42 | \$0.00     | \$0.00   | \$785.62          |
| Indirect Labor, Services and Supplies | 0.0   | \$0.00     | \$0.00    | \$0.00   | \$0.00     | \$989.72 | \$989.72          |
| 2012-307A / Ladys Island Vacuum Truck | 66.5  | \$1,458.06 | \$709.12  | \$356.92 | \$0.00     | \$989.72 | \$3,513.82        |
| Sub Total                             |       |            |           |          |            |          |                   |
|                                       |       |            |           |          |            |          |                   |
| Grand Total                           | 66.5  | \$1,458.06 | \$709.12  | \$356.92 | \$0.00     | \$989.72 | \$3,513.82        |

**During** 

After

Completion: May-12