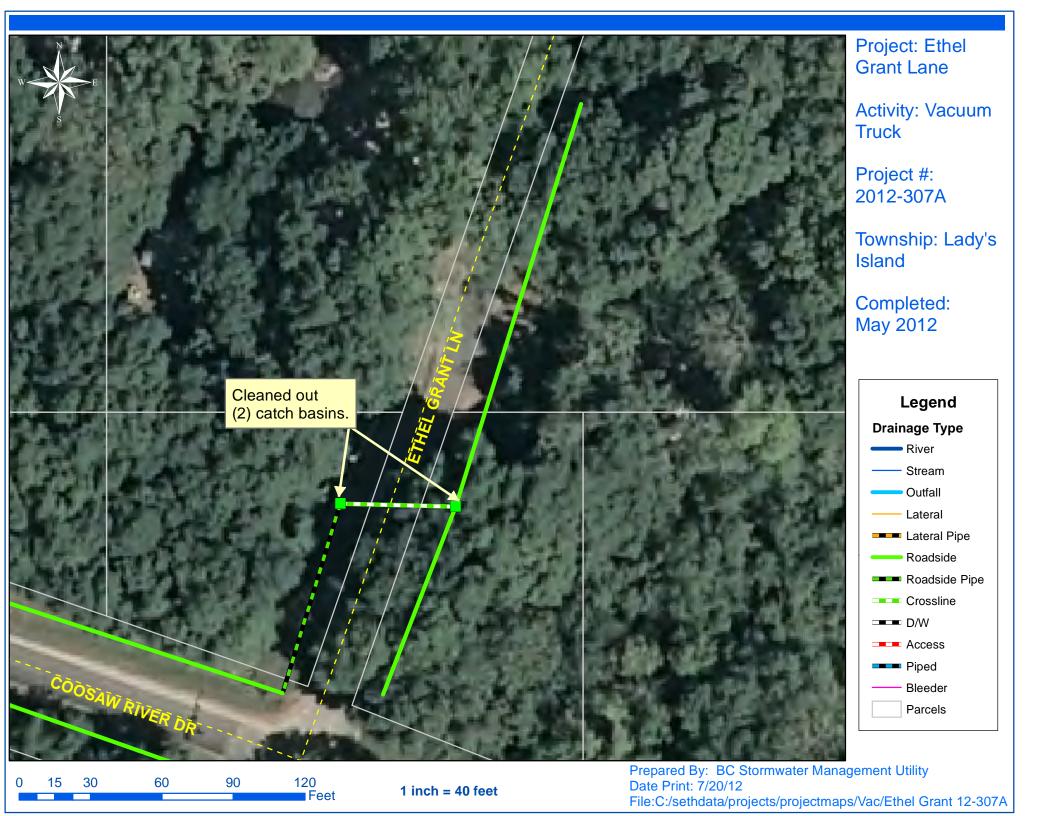

## **Beaufort County Public Works** Stormwater Infrastructure

Project Summary

Project Summary: Ladys Island Vacuum Truck - Ethel Grant Lane, Woodbine Drive,

Factory Creek Road and Flycatcher Lane

## **Narrative Description of Project:**

Cleaned out (13) catch basins. Jetted (3) crossline pipes, 226 L.F. of outfall pipe and 738 L.F. of roadside ditch.

| 2012-307A / Ladys Island Vacuum Truck | Labor | Labor      | Equipment | Material | Contractor | Indirect |                   |
|---------------------------------------|-------|------------|-----------|----------|------------|----------|-------------------|
|                                       | Hours | Cost       | Cost      | Cost     | Cost       | Labor    | <b>Total Cost</b> |
| AUDIT / Audit Project                 | 0.5   | \$10.24    | \$0.00    | \$0.00   | \$0.00     | \$0.00   | \$10.24           |
| CBCO / Catch basin - clean out        | 6.0   | \$135.02   | \$44.32   | \$34.57  | \$0.00     | \$0.00   | \$213.91          |
| CLPJT / Crossline Pipe - Jetted       | 40.0  | \$875.20   | \$443.20  | \$195.94 | \$0.00     | \$0.00   | \$1,514.34        |
| RSPJ / Roadside Pipe - Jetted         | 20.0  | \$437.60   | \$221.60  | \$126.42 | \$0.00     | \$0.00   | \$785.62          |
| Indirect Labor, Services and Supplies | 0.0   | \$0.00     | \$0.00    | \$0.00   | \$0.00     | \$989.72 | \$989.72          |
| 2012-307A / Ladys Island Vacuum Truck | 66.5  | \$1,458.06 | \$709.12  | \$356.92 | \$0.00     | \$989.72 | \$3,513.82        |
| Sub Total                             |       |            |           |          |            |          |                   |
|                                       |       |            |           |          |            |          |                   |
| Grand Total                           | 66.5  | \$1,458.06 | \$709.12  | \$356.92 | \$0.00     | \$989.72 | \$3,513.82        |