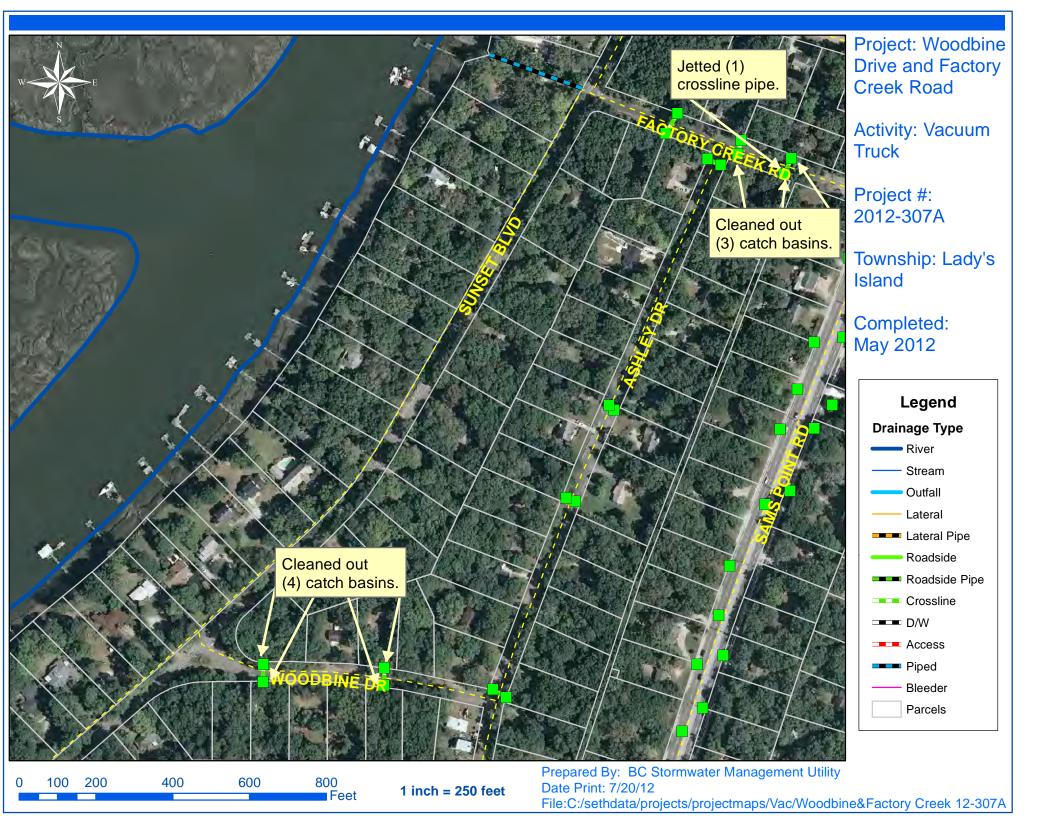

## **Beaufort County Public Works** Stormwater Infrastructure

Project Summary

Project Summary: Ladys Island Vacuum Truck - Ethel Grant Lane, Woodbine Drive,

Factory Creek Road and Flycatcher Lane

## **Narrative Description of Project:**

Cleaned out (13) catch basins. Jetted (3) crossline pipes, 226 L.F. of outfall pipe and 738 L.F. of roadside ditch.

| 2012-307A / Ladys Island Vacuum Truck | Labor | Labor      | Equipment | Material | Contractor | Indirect |                   |
|---------------------------------------|-------|------------|-----------|----------|------------|----------|-------------------|
|                                       | Hours | Cost       | Cost      | Cost     | Cost       | Labor    | <b>Total Cost</b> |
| AUDIT / Audit Project                 | 0.5   | \$10.24    | \$0.00    | \$0.00   | \$0.00     | \$0.00   | \$10.24           |
| CBCO / Catch basin - clean out        | 6.0   | \$135.02   | \$44.32   | \$34.57  | \$0.00     | \$0.00   | \$213.91          |
| CLPJT / Crossline Pipe - Jetted       | 40.0  | \$875.20   | \$443.20  | \$195.94 | \$0.00     | \$0.00   | \$1,514.34        |
| RSPJ / Roadside Pipe - Jetted         | 20.0  | \$437.60   | \$221.60  | \$126.42 | \$0.00     | \$0.00   | \$785.62          |
| Indirect Labor, Services and Supplies | 0.0   | \$0.00     | \$0.00    | \$0.00   | \$0.00     | \$989.72 | \$989.72          |
| 2012-307A / Ladys Island Vacuum Truck | 66.5  | \$1,458.06 | \$709.12  | \$356.92 | \$0.00     | \$989.72 | \$3,513.82        |
| Sub Total                             |       |            |           |          |            |          |                   |
|                                       |       |            |           |          |            |          |                   |
| Grand Total                           | 66.5  | \$1,458.06 | \$709.12  | \$356.92 | \$0.00     | \$989.72 | \$3,513.82        |