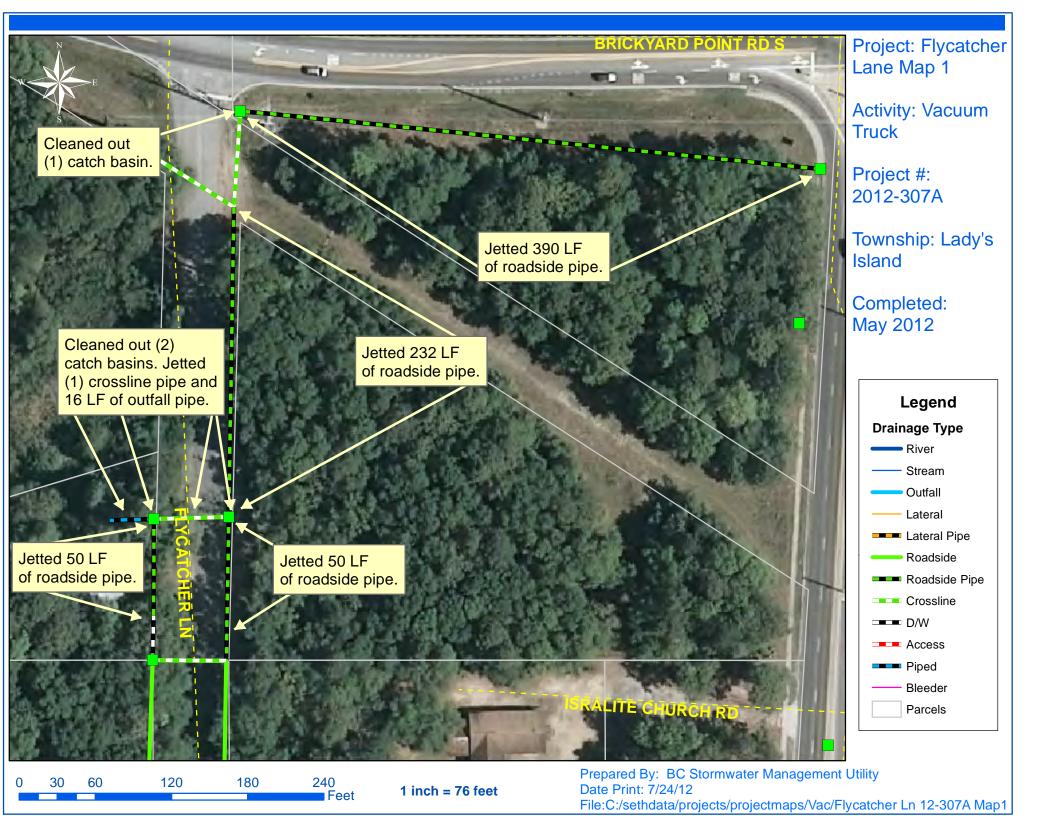

## **Narrative Description of Project:**

Cleaned out (13) catch basins. Jetted (3) crossline pipes, 226 L.F. of outfall pipe and 738 L.F. of roadside ditch.

| 2012-307A / Ladys Island Vacuum Truck | Labor | Labor      | Equipment | Material | Contractor | Indirect |                   |
|---------------------------------------|-------|------------|-----------|----------|------------|----------|-------------------|
|                                       | Hours | Cost       | Cost      | Cost     | Cost       | Labor    | <b>Total Cost</b> |
| AUDIT / Audit Project                 | 0.5   | \$10.24    | \$0.00    | \$0.00   | \$0.00     | \$0.00   | \$10.24           |
| CBCO / Catch basin - clean out        | 6.0   | \$135.02   | \$44.32   | \$34.57  | \$0.00     | \$0.00   | \$213.91          |
| CLPJT / Crossline Pipe - Jetted       | 40.0  | \$875.20   | \$443.20  | \$195.94 | \$0.00     | \$0.00   | \$1,514.34        |
| RSPJ / Roadside Pipe - Jetted         | 20.0  | \$437.60   | \$221.60  | \$126.42 | \$0.00     | \$0.00   | \$785.62          |
| Indirect Labor, Services and Supplies | 0.0   | \$0.00     | \$0.00    | \$0.00   | \$0.00     | \$989.72 | \$989.72          |
| 2012-307A / Ladys Island Vacuum Truck | 66.5  | \$1,458.06 | \$709.12  | \$356.92 | \$0.00     | \$989.72 | \$3,513.82        |
| Sub Total                             |       |            |           |          |            |          |                   |
|                                       |       |            |           |          |            |          |                   |
| Grand Total                           | 66.5  | \$1,458.06 | \$709.12  | \$356.92 | \$0.00     | \$989.72 | \$3,513.82        |