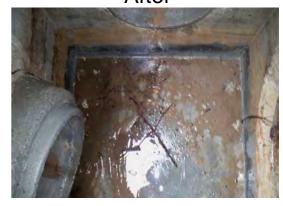

## **Narrative Description of Project:**

Cleaned out (13) catch basins. Jetted (3) crossline pipes, 226 L.F. of outfall pipe and 738 L.F. of roadside ditch.

| 2012-307A / Ladys Island Vacuum Truck | Labor | Labor      | Equipment | Material | Contractor | Indirect |                   |
|---------------------------------------|-------|------------|-----------|----------|------------|----------|-------------------|
|                                       | Hours | Cost       | Cost      | Cost     | Cost       | Labor    | <b>Total Cost</b> |
| AUDIT / Audit Project                 | 0.5   | \$10.24    | \$0.00    | \$0.00   | \$0.00     | \$0.00   | \$10.24           |
| CBCO / Catch basin - clean out        | 6.0   | \$135.02   | \$44.32   | \$34.57  | \$0.00     | \$0.00   | \$213.91          |
| CLPJT / Crossline Pipe - Jetted       | 40.0  | \$875.20   | \$443.20  | \$195.94 | \$0.00     | \$0.00   | \$1,514.34        |
| RSPJ / Roadside Pipe - Jetted         | 20.0  | \$437.60   | \$221.60  | \$126.42 | \$0.00     | \$0.00   | \$785.62          |
| Indirect Labor, Services and Supplies | 0.0   | \$0.00     | \$0.00    | \$0.00   | \$0.00     | \$989.72 | \$989.72          |
| 2012-307A / Ladys Island Vacuum Truck | 66.5  | \$1,458.06 | \$709.12  | \$356.92 | \$0.00     | \$989.72 | \$3,513.82        |
| Sub Total                             |       |            |           |          |            |          |                   |
|                                       |       |            |           |          |            |          |                   |
| Grand Total                           | 66.5  | \$1,458.06 | \$709.12  | \$356.92 | \$0.00     | \$989.72 | \$3,513.82        |

**During** 

After

Completion: May-12