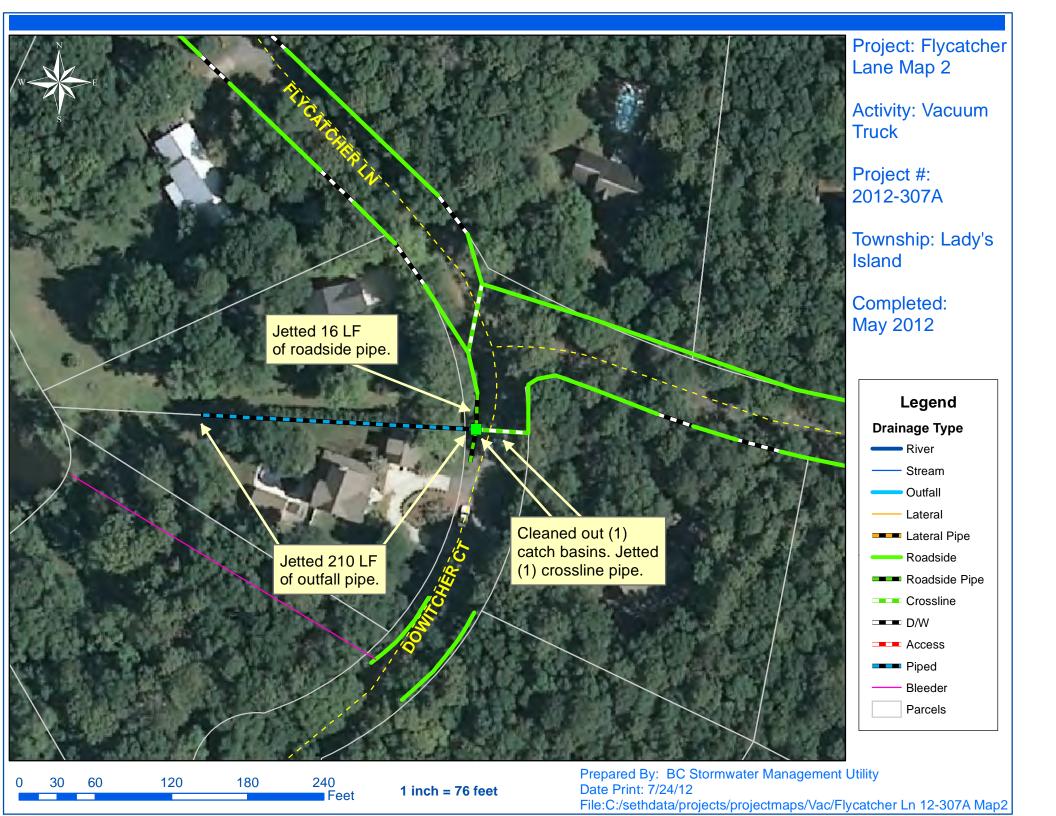

## **Narrative Description of Project:**

Cleaned out (13) catch basins. Jetted (3) crossline pipes, 226 L.F. of outfall pipe and 738 L.F. of roadside ditch.

| 2012-307A / Ladys Island Vacuum Truck | Labor | Labor      | Equipment | Material | Contractor | Indirect |                   |
|---------------------------------------|-------|------------|-----------|----------|------------|----------|-------------------|
|                                       | Hours | Cost       | Cost      | Cost     | Cost       | Labor    | <b>Total Cost</b> |
| AUDIT / Audit Project                 | 0.5   | \$10.24    | \$0.00    | \$0.00   | \$0.00     | \$0.00   | \$10.24           |
| CBCO / Catch basin - clean out        | 6.0   | \$135.02   | \$44.32   | \$34.57  | \$0.00     | \$0.00   | \$213.91          |
| CLPJT / Crossline Pipe - Jetted       | 40.0  | \$875.20   | \$443.20  | \$195.94 | \$0.00     | \$0.00   | \$1,514.34        |
| RSPJ / Roadside Pipe - Jetted         | 20.0  | \$437.60   | \$221.60  | \$126.42 | \$0.00     | \$0.00   | \$785.62          |
| Indirect Labor, Services and Supplies | 0.0   | \$0.00     | \$0.00    | \$0.00   | \$0.00     | \$989.72 | \$989.72          |
| 2012-307A / Ladys Island Vacuum Truck | 66.5  | \$1,458.06 | \$709.12  | \$356.92 | \$0.00     | \$989.72 | \$3,513.82        |
| Sub Total                             |       |            |           |          |            |          |                   |
|                                       |       |            |           |          |            |          |                   |
| Grand Total                           | 66.5  | \$1,458.06 | \$709.12  | \$356.92 | \$0.00     | \$989.72 | \$3,513.82        |